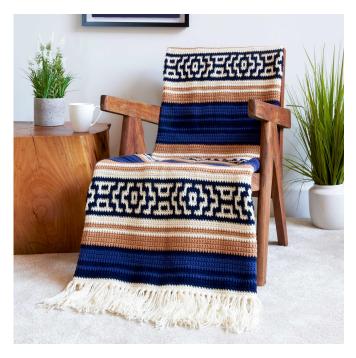

# **Catch a Wave Crochet Blanket**

### **MEASUREMENTS**

Approx 53" x 60" [134.5 x 152.5 cm], excluding fringe.

**2nd and 3rd rnds:** Ch 1. Work 1 sc in each sc around, working (1 sc. Ch 1. 1 sc) in each ch-2 sp. Join with sl st to fi rst sc. Fasten off .

**Fringe:** Cut lengths of yarn 14" [35.5 cm] long. Taking 3 strands tog, knot into fringe in every other st along top and bottom edges of Blanket (as shown in photo). Trim fringe evenly.