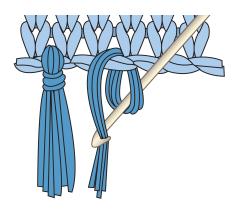

**2nd and 3rd rnds:** Ch 1. Work 1 sc in each sc around, working (1 sc. Ch 1. 1 sc) in each ch-2 sp. Join with sl st to fi rst sc. Fasten off .

**Fringe:** Cut lengths of yarn 14" [35.5 cm] long. Taking 3 strands tog, knot into fringe in every other st along top and bottom edges of Blanket (as shown in photo). Trim fringe evenly.