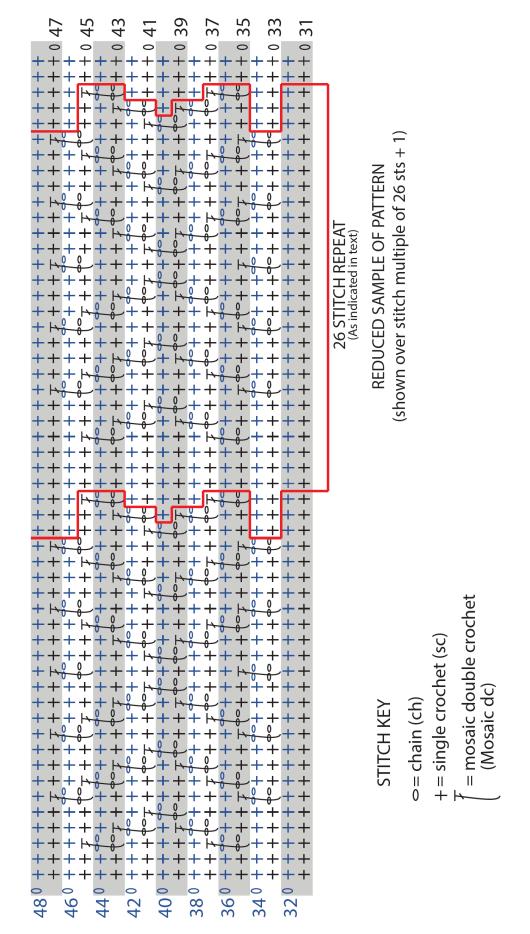

Proceed in Mosaic Pat as follows (see chart on page 4):

**31st row: (RS).** With A, ch 1. 1 sc in each sc to end of row. Turn. 32nd row: Ch 1. 1 sc in each sc to end of row. Turn. Join D.

**33rd row:** With D, ch 1. 1 sc in each of fi rst 5 sts. \*Ch 2. Skip next st. (1 sc in each of next 3 sts. Ch 2. Skip next st) 4 times. 1 sc in each of next 9 sts. Rep from \* to last 22 sts. Ch 2. Skip next st. (1 sc in each of next 3 sts. Ch 2. Skip next st) 4 times. 1 sc in each of last 5 sts. Turn.

**34th row:** Ch 1. 1 sc in each of fi rst 5 sts. Ch 2. Skip next ch-2. (1 sc in each of next 3 sts. Ch 2. Skip next ch-2) 4 times. \*1 sc in each of next 9 sts. Ch 2. Skip next ch-2. (1 sc in each of next 3 sts. Ch 2. Skip next ch-2) 4 times. Rep from \* to last 5 sts. 1 sc in each of last 5 sts. Turn.

**35th row:** With A, ch 1. 1 sc in each of fi rst 2 sts. \*Ch 2. Skip next st. (1 sc in each of next 2 sts. 1 Mosaic dc in next st 3 rows below (32nd row). Skip next ch-2. Ch 2. Skip next st) twice. 1 sc in each of next 2 sts. 1 Mosiac dc in next st 3 rows below. Skip next ch-2. (1 sc in each of next 2 sts. Ch 2. Skip next st. 1 Mosaic dc in next st 3 rows below. Skip next ch-2) twice. 1 sc in each of next 2 sts. Ch 2. Skip next st. 1 sc in each of next 3 sts. Rep from \* to last 25 sts. Ch 2. Skip next st. (1 sc in each of next 2 sts. 1 Mosaic dc in next st 3 rows below. Skip next ch-2. Ch 2. Skip next st) twice. 1 sc in each of next 2 sts. 1 Mosaic dc in next st 3 rows below. Skip next ch-2. (1 sc in each of next 2 sts. Ch 2. Skip next st. 1 Mosaic dc in next st 3 rows below. Skip next st. 1 Mosaic dc in next st 3 rows below. Skip next st. 1 sc in each of next 2 sts. Ch 2. Skip next st. 1 sc in each of next 2 sts. Ch 2. Skip next st. 1 sc in each of next 2 sts. Turn.

**36th row:** Ch 1. 1 sc in each of fi rst 2 sts. Ch 2. Skip next ch-2. (1 sc in each of next 3 sts. Ch 2. Skip next ch-2) twice. 1 sc in each of next 5 sts. Ch 2. Skip next ch-2. (1 sc in each of next 3 sts. Ch 2. Skip next ch-2) twice. \*1 sc in each of next 3 sts. Ch 2. Skip next ch-2. (1 sc in each of next 3 sts. Ch 2. Skip next ch-2) twice. 1 sc in each of next 5 sts. Ch 2. Skip next ch-2) twice. 1 sc in each of next 5 sts. Ch 2. Skip next

ch-2. (1 sc in each of next 3 sts. Ch 2. Skip next ch-2) twice. Rep from \* to last 2 sts. 1 sc in each of last 2 sts. Turn.

**37th row:** With D, ch 1. 1 sc in each of fi rst 2 sc. \*(1 Mosiac dc in next st 3 rows below (34th row). Skip next ch-2. Ch 2. Skip next st. 1 sc in each of next 2 sts) twice. 1 Mosaic dc in next st 3 rows below. Skip next ch-2. Ch 2. Skip next st. 1 sc in each of next 3 sts. Ch 2. Skip next st. 1 Mosaic dc in next st 3 rows below. Skip next ch-2. (1 sc in each of next 2 sts. Ch 2. Skip next st. 1 Mosaic dc in next st 3 rows below. Skip next ch-2) twice. 1 sc in each of next 3 sts. Rep from \* to last 25 sts. \*(1 Mosaic dc in next st 3 rows below. Skip next ch-2. Ch 2. Skip next st. 1 sc in each of next 2 sts) twice. 1 Mosaic dc in next st 3 rows below. Skip next st. 1 sc in each of next 3 sts. Ch 2. Skip next st. 1 sc in each of next 2 sts. Ch 2. Skip next st. 1 Mosaic dc in next st 3 rows below. Skip next ch-2. (1 sc in each of next 2 sts. Ch 2. Skip next st. 1 Mosaic dc in next st 3 rows below. Skip next ch-2. (1 sc in each of next 2 sts. Ch 2. Skip next st. 1 Mosaic dc in next st 3 rows below. Skip next ch-2) twice. 1 sc in each of last 2 sts. Turn.

**38th row:** Ch 1. 1 sc in each of fi rst 3 sts. Ch 2. Skip next ch-2. (1 sc in each of next 3 sts. Ch 2. Skip next ch-2) 5 times. \*1 sc in each of next 5 sts. Ch 2. Skip next ch-2. (1 sc in each of next 3 sts. Ch 2. Skip next ch-2) 5 times. Rep from \* to last 3 sts. 1 sc in each of last 3 sts. Turn.

**39th row:** With A, 1 sc in each of fi rst 3 sts. \*1 Mosaic dc in next st 3 rows below (36th row). Skip next ch-2. Ch 2. Skip next st. (1 sc in each of next 2 sts. 1 Mosaic dc in next st 3 rows below. Skip next ch-2. Ch 2. Skip next st) twice. 1 sc in next st. (Ch 2. Skip next st. 1 Mosaic dc in next st 3 rows below. Skip next ch-2. 1 sc in each of next 2 sc) twice. Ch 2. Skip next st. 1 Mosaic dc in next st 3 rows below. Skip next ch-2. 1 sc in each of next 5 sts. Rep from \* to last 24 sts. 1 Mosaic dc in next st 3 rows below. Skip next ch-2. Ch 2. Skip next st. (1 sc in each of next 2 sts. 1 Mosaic dc in next st 3 rows below. Skip next st 3 rows below. Skip next st. 1 Mosaic dc in next st 3 rows below. Skip next st. 1 Mosaic dc in next st 3 rows below. Skip next ch-2. 1 sc in each of next 2 sc) twice. Ch 2. Skip next st. 1 Mosaic dc in next st 3 rows below. Skip next ch-2. 1 sc in each of last 3 sts.

**40th row:** Ch 1. 1 sc in each of fi rst 4 sts. Ch 2. Skip next ch-2. (1 sc in each of next 3 sts. Ch 2. Skip next ch-2) twice. 1 sc in next st. (Ch 2. Skip next ch-2. 1 sc in each of next 3 sts) twice. Ch 2. Skip next ch-2. \*1 sc in each of next 7 sts. Ch 2. Skip next ch-2. (1 sc in each of next 3 sts. Ch 2. Skip next ch-2) twice. 1 sc in next st. (Ch 2. Skip next ch-2. 1 sc in each of next 3 sts) twice. Ch 2. Skip next ch-2. Rep from \* to last 4 sts. 1 sc in each of last 4 sts. Turn.

**41st row:** With D, ch 1. 1 sc in each of fi rst 3 sts. \*(Ch 2. Skip next st. 1 Mosaic dc in next st 3 rows below (38th row). Skip next ch-2. 1 sc in each of next 2 sts) twice. Ch 2. Skip next st. 1 Mosaic dc in next st 3 rows below. Skip next ch-2. 1 sc in next sc. (1 Mosaic dc in next st 3 rows below. Skip next ch-2. Ch 2. Skip next st. 1 sc in each of next 2 sc) twice. 1 Mosaic dc in next st 3 rows below. Skip next ch-2. Ch 2. Skip next st. 1 sc in each of next 5 sts. Rep from \* to last 24 sts. (Ch 2. Skip next

st. 1 Mosaic dc in next st 3 rows below. Skip next ch-2. 1 sc in each of next 2 sts) twice. Ch 2. Skip next st. 1 Mosaic dc in next st 3 rows below. Skip next ch-2. 1 sc in next sc. (1 Mosaic dc in next st 3 rows below. Skip next ch-2. Ch 2. Skip next st. 1 sc in each of next 2 sc) twice. 1 Mosaic dc in next st 3 rows below. Skip next ch-2. Ch 2. Skip next st. 1 sc in each of last 3 sts. Turn.

**42nd row:** Ch 1. 1 sc in each of fi rst 3 sts. Ch 2. Skip next ch-2. (1 sc in each of next 3 sts. Ch 2. Skip next ch-2) 5 times. \* 1 sc in each of next 5 sts. Ch 2. Skip next ch-2. (1 sc in each of next 3 sts. Ch 2. Skip next ch-2) 5 times. Rep from \* to last 3 sts. 1 sc in each of last 3 sts. Turn.

**43rd row:** With A, ch 1. 1 sc in each of fi rst 2 sts. \*(Ch 2. Skip next st. 1 Mosaic dc in next st 3 rows below (40th row). Skip next ch-2. 1 sc in each of next 2 sts) twice. Ch 2. Skip next st. 1 Mosaic dc in next st 3 rows below. Skip next ch-2. 1 sc in each of next 3 sts. 1 Mosaic dc in next st 3 rows below. Skip next ch-2. Ch 2. Skip next st. (1 sc in each of next 2 sts. 1 Mosaic dc in next st 3 rows below. Skip next ch-2. Ch 2. Skip next st) twice. 1 sc in each of next 3 sts. Rep from \* to last 25 sts.(Ch 2. Skip next st. 1 Mosaic dc in next st 3 rows below. Skip next ch-2. 1 sc in each of next 2 sts) twice. Ch 2. Skip next st. 1 Mosaic dc in next st 3 rows below. Skip next ch-2. 1 sc in each of next 3 sts. 1 Mosaic dc in next st 3 rows below. Skip next ch-2. Ch 2. Skip next st. (1 sc in each of next 2 sts. 1 Mosaic dc in next st 3 rows below. Skip next ch-2. Ch 2. Skip next st. (1 sc in each of next 2 sts. 1 Mosaic dc in next st 3 rows below. Skip next ch-2. Ch 2. Skip next st.) twice. 1 sc in each of last 2 sts. Turn.

**44th row:** Ch 1. 1 sc in each of fi rst 2 sts. Ch 2. Skip next ch-2. (1 sc in each of next 3 sts. Ch 2. Skip next ch-2) twice. 1 sc in each of next 5 sts. Ch 2. Skip next ch-2. (1 sc in each of next 3 sts. Ch 2. Skip next ch-2) twice. \* (1 sc in each of next 3 sts. Ch 2. Skip next ch-2) 3 times. 1 sc in each of next 5 sts. Ch 2. Skip next ch-2. (1 sc in each of next 3 sts. Ch 2. Skip next ch-2) twice. Rep from \* to last 2 sts. 1 sc in each of last 2 sts. Turn.

**45th row:** With D, ch 1. 1 sc in each of fi rst 2 sc. \*(1 Mosaic dc in next st 3 rows below (42nd row). Skip next ch-2. 1 sc in each of next 2 sts. Ch 2. Skip next st) 3 times. 1 sc in each of next 2 sts. (1 Mosaic dc in next st 3 rows below. Skip next ch-2. Ch 2. Skip next st. 1 sc in each of next 2 sts) twice. 1 Mosaic dc in next st 3 rows below. Skip next ch-2. 1 sc in each of next 3 sts. Rep from \* to last 25 sts. \*(1 Mosaic dc in next st 3 rows below. Skip next ch-2. 1 sc in each of next 2 sts. Ch 2. Skip next st) 3 times. 1 sc in each of next 2 sts. (1 Mosaic dc in next st 3 rows below. Skip next ch-2. Ch 2. Skip next st. 1 sc in each of next 2 sts) twice. 1 Mosaic dc in next st 3 rows below. Skip next ch-2. 1 sc in each of last 2 sts.

**46th row:** Ch 1. 1 sc in each of fi rst 5 sts. Ch 2. Skip next ch-2. (1 sc in each of next 3 sts. Ch 2. Skip next ch-2) 4 times. \*1 sc in each of next 9 sts. Ch 2. Skip next ch-2. (1 sc in each of next 3 sts. Ch 2. Skip next ch-2) 4 times. Rep from \* to last 5 sts. 1 sc in each of last 5 sts. Turn.

**47th row:** With A, ch 1. 1 sc in each of fi rst 5 sts. \*(1 Mosaic dc in next st 3 rows below (44th row). Skip next ch-2. 1 sc in each of next 3 sts) 4 times. 1 Mosaic dc in next st 3 rows below. Skip next ch-2. 1 sc in each of next 9 sts. Rep from \* to last 22 sts. (1 Mosaic dc in next st 3 rows below. Skip next ch-2. 1 sc in each of next 3 sts) 4 times. 1 Mosaic dc in next st 3 rows below. Skip next ch-2. 1 sc in each of last 5 sts. Turn.